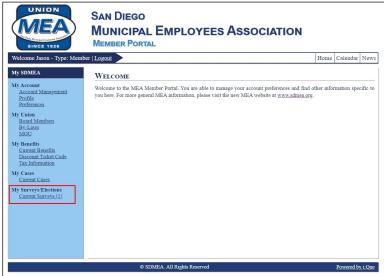

2. Once you're in, click on the link for Current Surveys on the left-hand side under My Surveys/Elections.

- 2. Click on the 2024 Padres Ticket Webform link.
- 3. Complete the form and hit Submit. You will receive a confirmation email.
- 4. If you win the lottery to purchase tickets, you will be notified via email and given more information about how to pay for and pick up your tickets. If you do not win, you will be placed on the waiting list for any tickets returned or not paid for by the lottery winners.