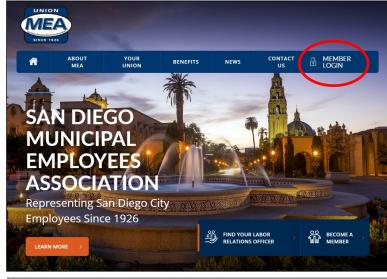

## **How to Enter the MEA Padres Night Lottery**

1. Log in to the MEA Member Portal via the MEA website (www.sdmea.org).

If you've never signed-in before, you can register to create an account.

If you need help, contact MEA at 619.264.6632 or info@sdmea.org.