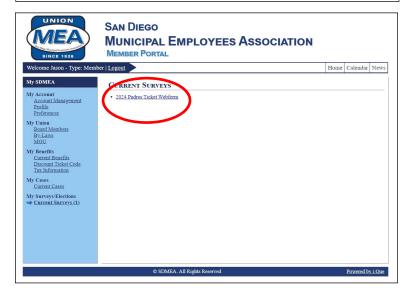

2. Once you're in, click on the link for Current Surveys on the left-hand side under My Surveys/Elections.

- 2. Click on the 2024 Padres Ticket Webform link.
- 3. Complete the form and hit Submit. You will receive a confirmation email.
- 4. If you win the lottery to purchase tickets, you will be notified via email and given more information about how to pay for and pick up your tickets. If you do not win, you will be placed on the waiting list for any tickets returned or not paid for by the lottery winners.