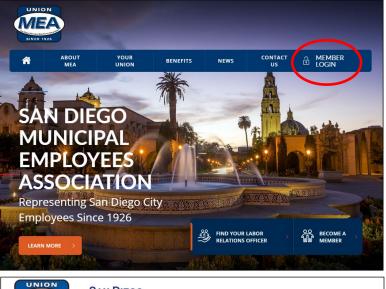

## **How to Sign Up for Holiday Party Tickets**

1. Log in to the MEA Member Portal via the MEA website (www.sdmea.org).

If you've never signed-in before, you can register to create an account.

If you need help, contact MEA at 619.264.6632 or info@sdmea.org.