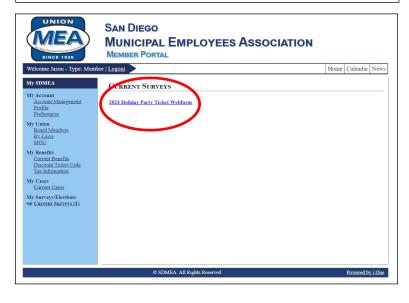

2. Once you're in, click on the link for Current Surveys on the left-hand side under My Surveys/Elections.

- 2. Click on the 2024 Holiday Party Ticket Webform link.
- 3. Complete the form and hit Submit. You will receive a confirmation email.
- 4. If you win the opportunity to purchase tickets, you will be notified via email and given more information about how to pay for your tickets. If you do not win, you will be placed on the waiting list. We anticipate most people will have the opportunity to purchase tickets, so please fill out the form.