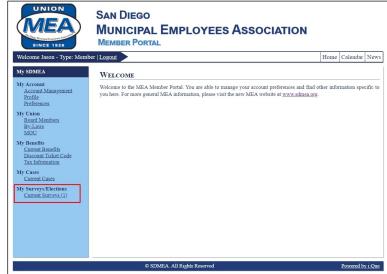

2. Once you're in, click on the link for Current Surveys on the left-hand side under My Surveys/Elections.

- 2. Click on the 2024 Holiday Party Ticket Webform link.
- 3. Complete the form and hit Submit. You will receive a confirmation email.
- 4. If you win the opportunity to purchase tickets, you will be notified via email and given more information about how to pay for your tickets. If you do not win, you will be placed on the waiting list. We anticipate most people will have the opportunity to purchase tickets, so please fill out the form.