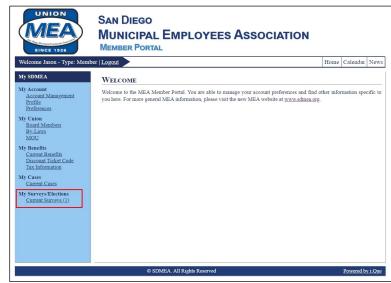

- 2. Once you're in, click on the link for Current Surveys on the left-hand side under My Surveys/Elections.
- 3. Click on the "Welcome to the Padres Ticket Lottery Webform" link.
- 4. Complete the form and hit Submit. You will receive a confirmation email.
- 5. If you win the lottery to purchase tickets, you will be notified via email and given more information about how to pay for and pick up your tickets. If you do not win, you will be placed on the waiting list and we will contact you via email when there is an opportunity to purchase tickets.